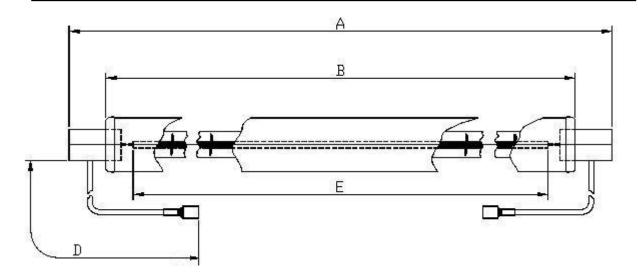

## **Dimensions**

| A | 526±2   | D | 80±5    |
|---|---------|---|---------|
| В | 486 nom | Е | 460 Nom |

All dimensions in mm unless otherwise stated